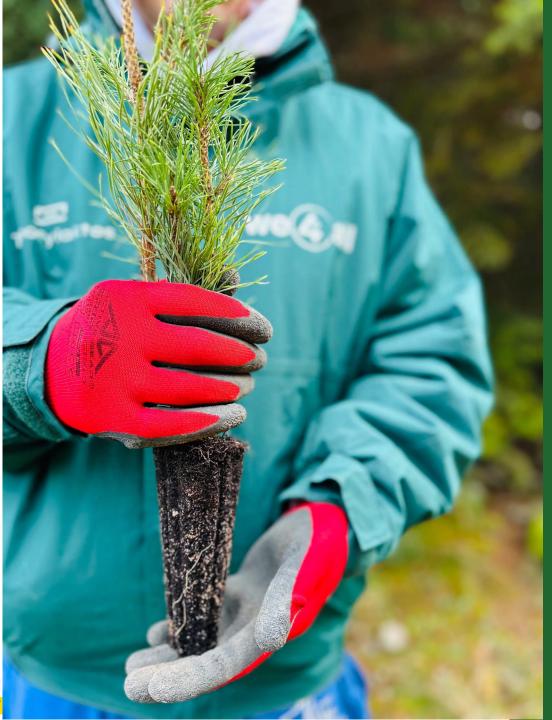

#### **WE4ALL INITIATIVES**

We4all is active in various kinds of activity, aiming at the protection and restoration of the ecosystems of our planet. Some of our main initiatives are:

**GREEN PLANET INITIATIVE:** Reforestation, Afforestation and Urban Forestry programs for areas in need all around the world. Our goal is 1 billion new trees until 2030.