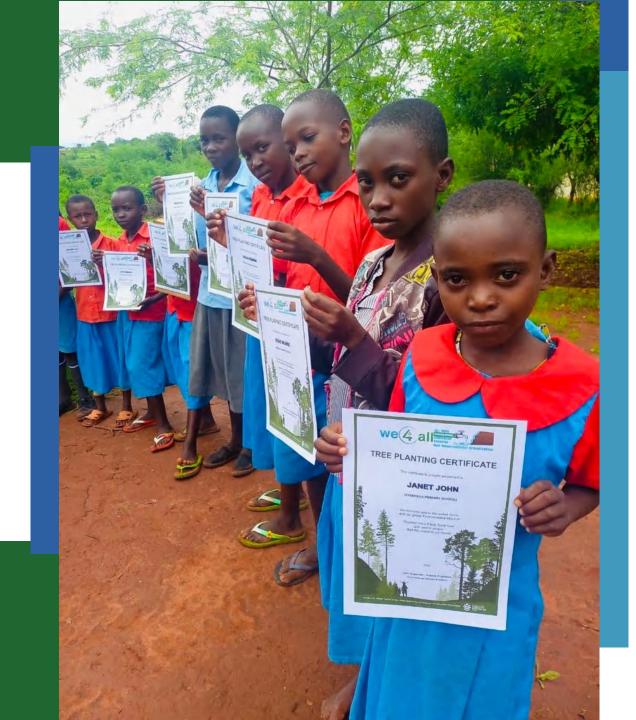

#### **OUR RESULTS:**

Well over 2.500.000 new trees around the world, which in many cases have both environmental and social impact (such as fruit or medicinal trees in Uganda, Greece, Kenya etc).

Over 200.000 children in hundreds of schools which we have trained on sustainability and the environment.

#### 1: SUPPORTER

This level corresponds with the planting of 100 trees where it is most needed or another equivalent initiative promoting sustainability and SDGs.

- Placing the company logo on our website in the corresponding section.
- Giving the supporter badge for use to the company's materials
- Tree planting Certificate if requested.

#### **2: ALLY**

This level corresponds with the planting of 500 trees where it is most needed or another equivalent initiative promoting sustainability and SDGs.

- Placing the company logo on our website in the corresponding section.
- Giving the supporter badge for use to the company's materials
- Tree planting Certificate if requested.

#### 3: GUARDIAN

This level corresponds with the planting of 1000 trees where it is most needed or another equivalent initiative promoting sustainability and SDGs.

- Placing the company logo on our website in the corresponding section.
- Giving the supporter badge for use to the company's materials
- Mention in an Instagram and a Facebook story
- Mention in a Facebook post
- Tree planting Certificate if requested.