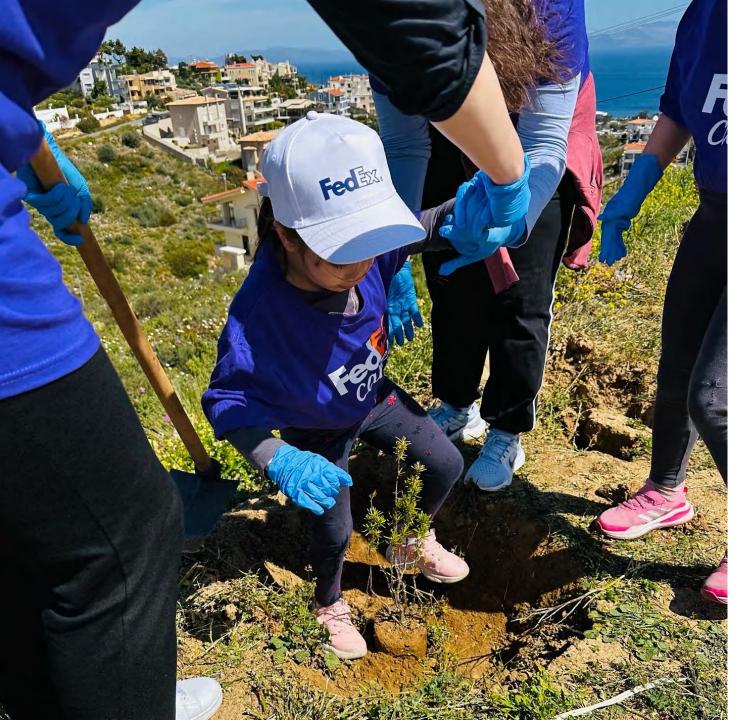

## EMPLOYEE ENGAGEMENT

The participation of volunteers and employees of our business partners in our events is our specialization. In this way they become part of the change and do not remain as mere spectators.

Such events can be tree planting actions, tree caring, beach or forest cleanups, seed collection, workshops, inclusion activities and many others which promote sustainability and the well being of people and communities.